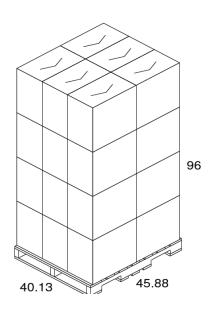

| Roll/Pack Detail: |       |
|-------------------|-------|
| Length (Ft.):     | 57    |
| Width (In):       | 11.00 |
| Diameter (In):    | 4.70  |
| Plys:             | 2     |

| Carton Info:       |       |
|--------------------|-------|
| Length (In):       | 22.9  |
| Width (In):        | 13.4  |
| Case Height (In):  | 22.5  |
| Case Weight (Lbs): | 15.0  |
| Cases/Pallet:      | 24    |
| Pallets/Truck:     | 30    |
| Cube:              | 4.0   |
| Ti:                | 6     |
| Hi:                | 4     |
| Carton Type:       | White |