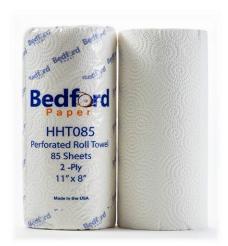

## **Household Towel**

## **PRODUCT SPECIFICATIONS:**

| Sheet Detail:        |          |
|----------------------|----------|
| Length/Perf (In):    | 8.00     |
| Width (In):          | 11.00    |
| Sheet Count:         | 85       |
| Per roll or pack     |          |
| Rolls/Packs per case | 30       |
| Paper type:          | Recycled |