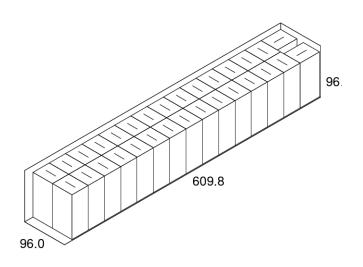

| Roll/Pack Detail: |       |
|-------------------|-------|
| Length (Ft.):     | 57    |
| Width (In):       | 11.00 |
| Diameter (In):    | 4.70  |
| Plys:             | 2     |

| Carton Info:       |       |
|--------------------|-------|
| Length (In):       | 22.9  |
| Width (In):        | 13.4  |
| Case Height (In):  | 22.5  |
| Case Weight (Lbs): | 15.0  |
| Cases/Pallet:      | 24    |
| Pallets/Truck:     | 30    |
| Cube:              | 4.0   |
| Ti:                | 6     |
| Hi:                | 4     |
| Carton Type:       | White |