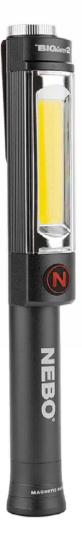

## RECHARGEABLE DUAL WORK LIGHT AND SPOT LIGHT

(N761) 4/pack; 16/case; Sold individually

Powerful, rechargeable, water resistant, hand held flashlight and work light. Battery included allowing up to 40 hours of usage between charges. Magnetic base allows ability of hands-free use.

- Seven light modes (including flashlight, work lightwhite and worklight red).
- Features Chip On Board (COB) technology in the work light.
- Powerful LED chip in the flashlight.
- Shines up to 75 meters away.

Features non-glaring red worklight so you see better at night, magnetic base for hands-free use, and rechargeable port eliminating costly batteries.

Visit our website at www.1stayd.com