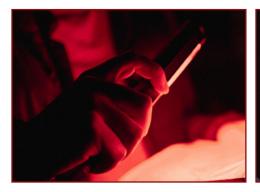

- Seven light modes (including flashlight, work lightwhite and worklight red).
- Features Chip On Board (COB) technology in the work light.
- Powerful LED chip in the flashlight.
- Shines up to 75 meters away.

Features non-glaring red worklight so you see better at night, magnetic base for hands-free use, and rechargeable port eliminating costly batteries.

Visit our website at www.1stayd.com