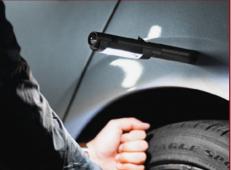

## RECHARGEABLE DUAL WORK LIGHT AND SPOT LIGHT

(N761) 4/pack; 16/case; Sold individually

Powerful, rechargeable, water resistant, hand held flashlight and work light. Battery included allowing up to 40 hours of usage between charges. Magnetic base allows ability of hands-free use.

Features non-glaring red worklight so you see better at night, magnetic base for hands-free use, and rechargeable port eliminating costly batteries.

Visit our website at www.1stayd.com